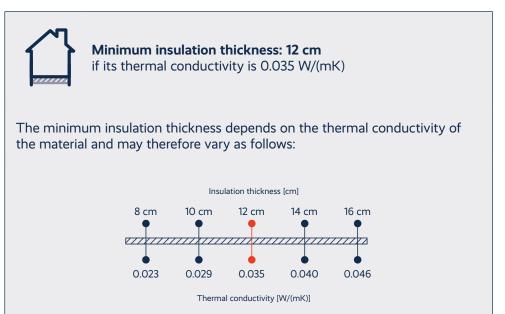

## Klimabonus subsidies for the insulation of a cellar ceiling

#### **Basic requirements**

Discover the list of craftsmen certified by Klima-Agence: klima-agence.lu/en/ certified-craftsmen Ask for a quote from a specialist company. Below you will find a summary of the requirements that your contractor must meet in its offer to ensure you are eligible for Klimabonus state subsidies.



Requirements related to the choice of insulation material

#### **Fossil-based insulation material**

- The environmental index  $I_{eco12}$  is less than 50 UI6/m<sup>2</sup> (except for the insulation of building elements in contact with the ground)
- Where a request for an "Agreement in Principle" was submitted since 01/01/2024, the fossil-based insulation must be made from at least 50% recycled materials.

#### **Mineral insulation material**

- It must be made of 100% mineral materials (including plaster)
- The environmental index  $I_{eco12}$  is 23.7 UI6/m<sup>2</sup> at most
- The mineral insulation is **fixed mainly** in a removable way (with the exception of the plaster).

#### **Ecological insulation material**

- It must be made of 100% renewable materials
- The environmental